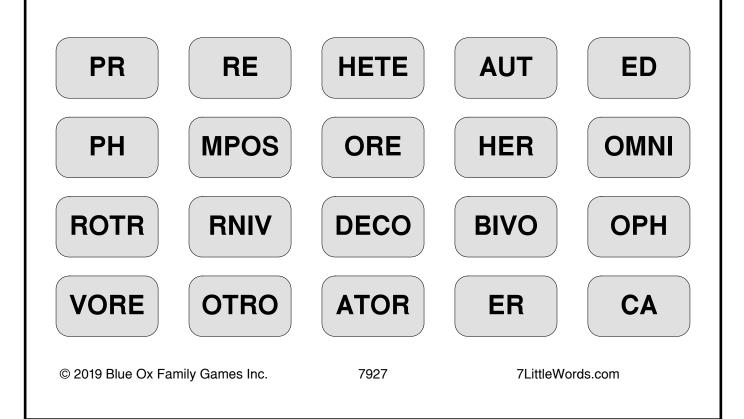

## 7 Little Words<sup>®</sup> Food Chain Find the 7 words to match the 7 clues. The numbers in parentheses represent the number of letters in each solution. Each letter combination can be used only once, but all letter combinations will be necessary to complete the puzzle. SOLUTIONS **CLUES** living thing that makes food using solar 1 AUTOTROPH energy (9) living thing that cannot make its own food 2 HETEROTROPH (11) living thing that eats meat (9) CARNIVORE 3 living thing that eats plants (9) 4 HERBIVORE living thing that eats plants and meat (8) **OMNIVORE** 5 animal that hunts other animals for food (8) PREDATOR 6 living thing that eats and breaks down dead DECOMPOSER 7 matter (10) CA AUT DECO **OTRO** ER **MPOS** ORE PH HETE RE **ATOR BIVO** PR HER **RNIV OMNI** ROTR VORE **OPH** ED © 2019 Blue Ox Family Games Inc. 7927 7LittleWords.com

## 7 Little Words<sup>®</sup> Food Chain Find the 7 words to match the 7 clues. The numbers in parentheses represent the number of letters in each solution. Each letter combination can be used only once, but all letter combinations will be necessary to complete the puzzle. **CLUES SOLUTIONS** living thing that makes food using solar energy (9) living thing that cannot make its own food /44/

1

2

|   | (11)                                                    |  |
|---|---------------------------------------------------------|--|
| 3 | living thing that eats meat (9)                         |  |
| 4 | living thing that eats plants (9)                       |  |
| 5 | living thing that eats plants and meat (8)              |  |
| 6 | animal that hunts other animals for food (8)            |  |
| 7 | living thing that eats and breaks down dead matter (10) |  |