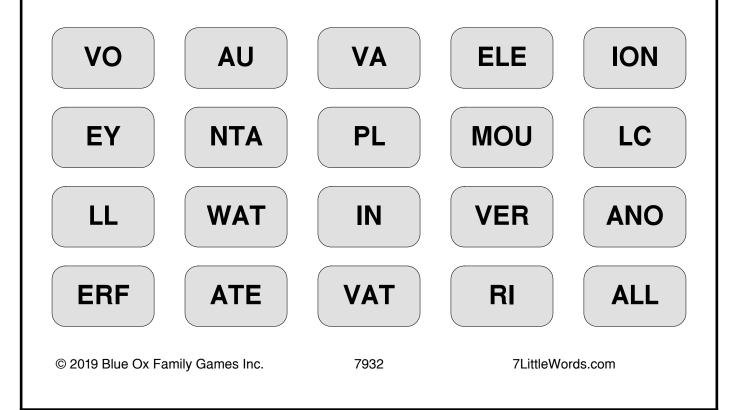

# **7 Little Words**<sup>®</sup> Landforms 2

Find the 7 words to match the 7 clues. The numbers in parentheses represent the number of letters in each solution. Each letter combination can be used only once, but all letter combinations will be necessary to complete the puzzle.

## CLUES

## SOLUTIONS

| 1 | low stretch of land between mountains (6)          |
|---|----------------------------------------------------|
| 2 | large area of land higher than a hill (8)          |
| 3 | height above sea level (9)                         |
| 4 | hole in earth's crust from which lava flows<br>(7) |
| 5 | a high tableland (7)                               |
| 6 | a river cascading from a steep height (9)          |
| 7 | big, flowing body of water (5)                     |