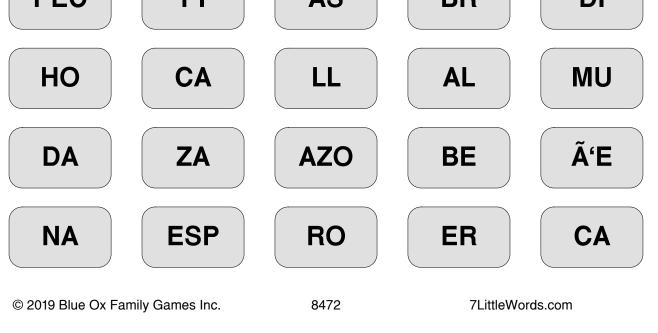

### SOLUTIONS

| 1 | arm (5)                                             |
|---|-----------------------------------------------------|
| 2 | body part you use for walking (6)                   |
| 3 | body part that holds your arm and hand together (7) |
| 4 | body part that sits on your neck (6)                |
| 5 | chest (5)                                           |
| 6 | joints in the legs (8)                              |
| 7 | back (7)                                            |

MU AS **ESP** ZA BE ÑΕ CA RO BR HO CA AZO LL PEC ER PI AL NA DA DI 8472 © 2019 Blue Ox Family Games Inc. 7LittleWords.com