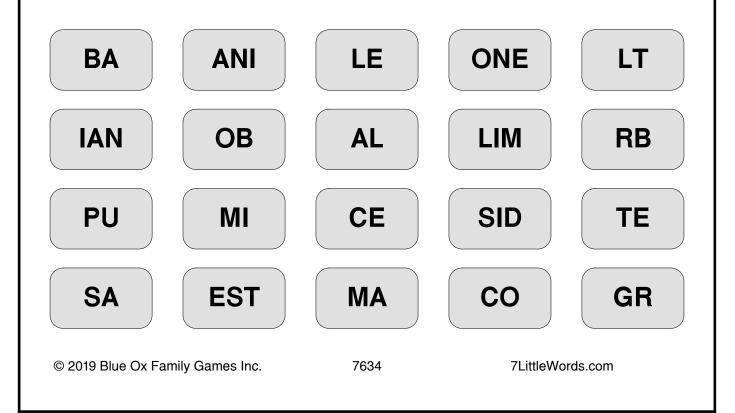

# 7 Little Words <sup>®</sup> Rocks

Find the 7 words to match the 7 clues. The numbers in parentheses represent the number of letters in each solution. Each letter combination can be used only once, but all letter combinations will be necessary to complete the puzzle.

### CLUES

### SOLUTIONS

| 1 | sharp-edged black stone used to make cutting tools (8) |  |
|---|--------------------------------------------------------|--|
| 2 | this rock is mostly calcium carbonate (9)              |  |
| 3 | preferred stone for sculpture (6)                      |  |
| 4 | what the faces of Mt. Rushmore are (7)                 |  |
| 5 | rock underlying most of earth's surface (6)            |  |
| 6 | very light, porous volcanic rock (6)                   |  |
| 7 | combustible rock used for fuel (4)                     |  |
|   |                                                        |  |