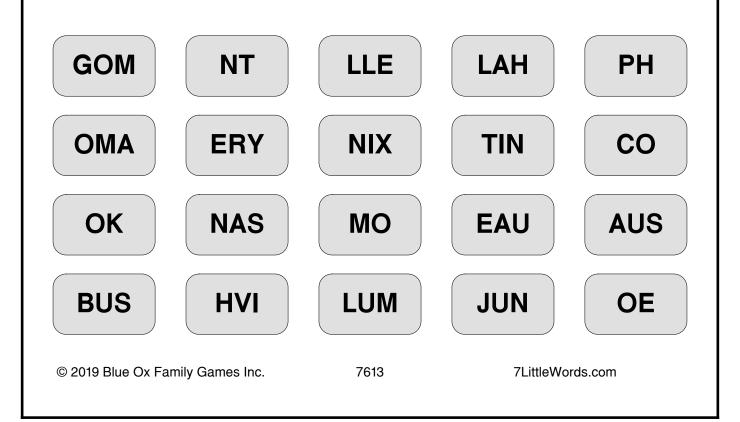

# **7 Little Words** <sup>®</sup> State Capitals 1

Find the 7 words to match the 7 clues. The numbers in parentheses represent the number of letters in each solution. Each letter combination can be used only once, but all letter combinations will be necessary to complete the puzzle.

## CLUES

## SOLUTIONS

| 1 | only state capital on an international border (6) |  |
|---|---------------------------------------------------|--|
| 2 | only capital and state to share a name (8)        |  |
| 3 | state capital with the largest population (7)     |  |
| 4 | capital named for the "Father of Texas" (6)       |  |
| 5 | "Music City" (9)                                  |  |
| 6 | city named for 1492 explorer (8)                  |  |
| 7 | key city in the civil rights movement (10)        |  |
|   |                                                   |  |

| NAS               | NT              | LUM  | HVI         | EAU    |
|-------------------|-----------------|------|-------------|--------|
| LLE               | GOM             | OMA  | ΟΚ          | NIX    |
| СО                | BUS             | JUN  | LAH         | TIN    |
| ERY               | MO              | OE   | PH          | AUS    |
| © 2019 Blue Ox Fa | mily Games Inc. | 7613 | 7LittleWord | ds.com |